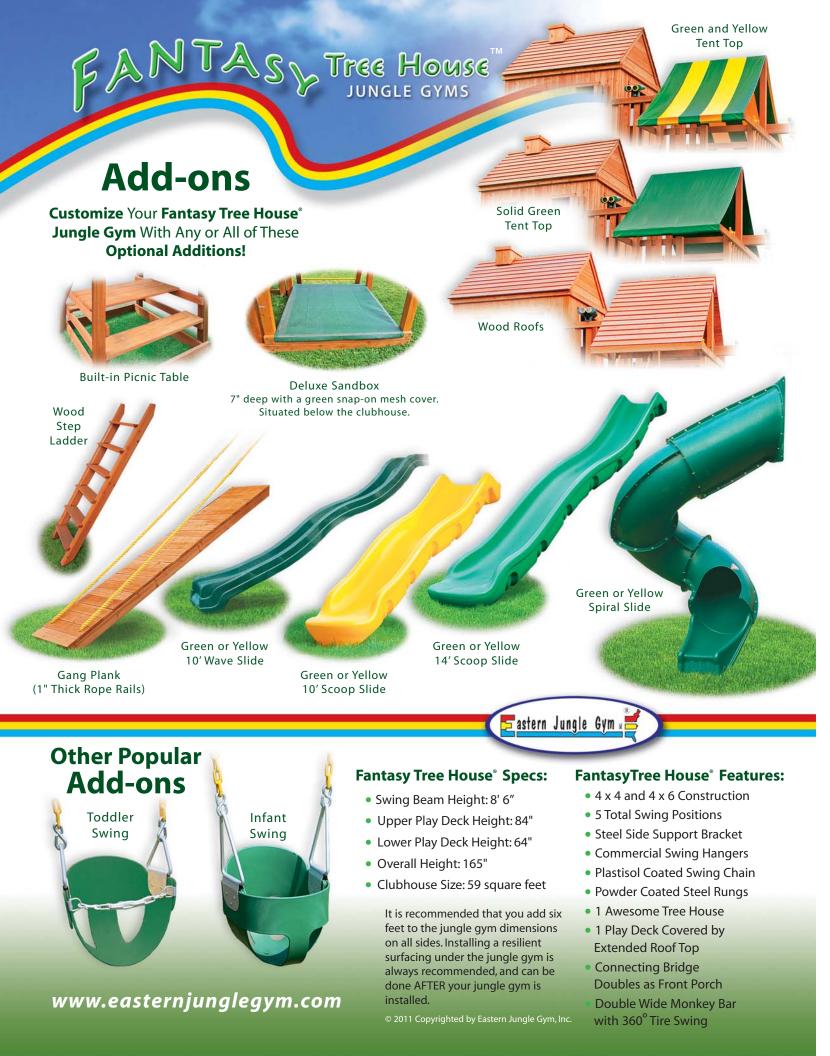

## Tree House™ Jungle gym

Front

Porch

With green and yellow tent top, green wave slide, and green spiral slide.

Tree House with Wood Roof and Chimney

Yellow Safety Grab Handles

NTA

Yellow Deluxe Ship's Wheel

Green

Binoculars

**Green Spiral Slide** 

3-Chain Tire Swing (Chains feature protective coating)

Monkey Bars and Extra Wide Access Ladder with Yellow Powder Coated Steel Ladder Rungs

Green Gym Ring/ **Trapeze Bar Combo** 