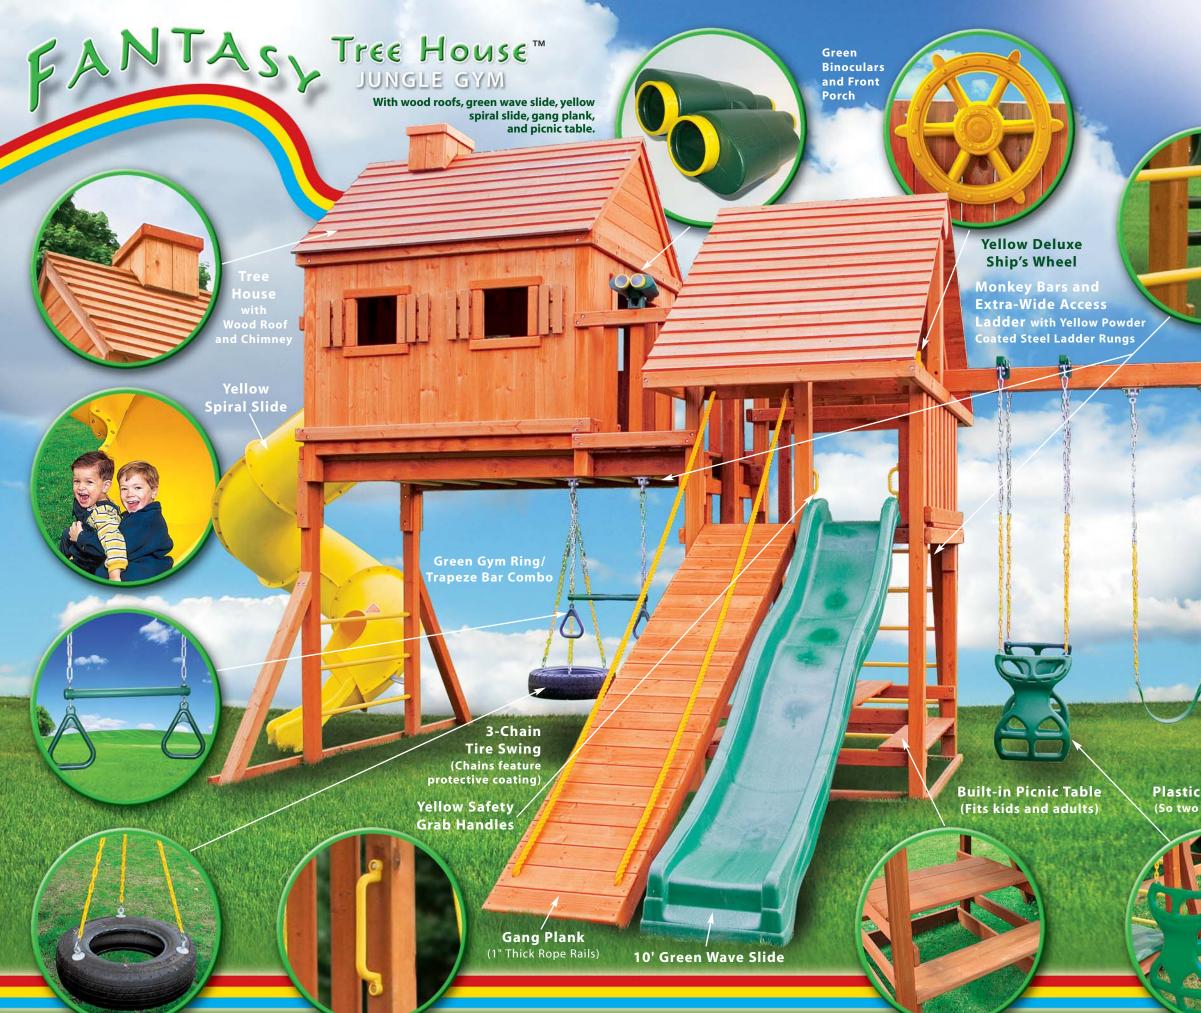

3-position 4x6 Swing Beam with Commercial Swing Hangers

> 2 Green Sling Swings (Chains feature protective coating)

16'

24′

Plastic Horse Glider (So two kids can swing)

## Tree House™ Jungle gym

Front

Porch

With green and yellow tent top, green wave slide, and green spiral slide.

Tree House with Wood Roof and Chimney

Yellow Safety Grab Handles

NTA

Yellow Deluxe Ship's Wheel

Green

Binoculars

**Green Spiral Slide** 

3-Chain Tire Swing (Chains feature protective coating)

Monkey Bars and Extra Wide Access Ladder with Yellow Powder Coated Steel Ladder Rungs

Green Gym Ring/ **Trapeze Bar Combo** 

3-position 4x6 Swing Beam with Commercial Swing Hangers 30′

16′

Plastic Horse Glider (So two kids can swing) 2 Green Sling Swings (Chains feature protective coating)