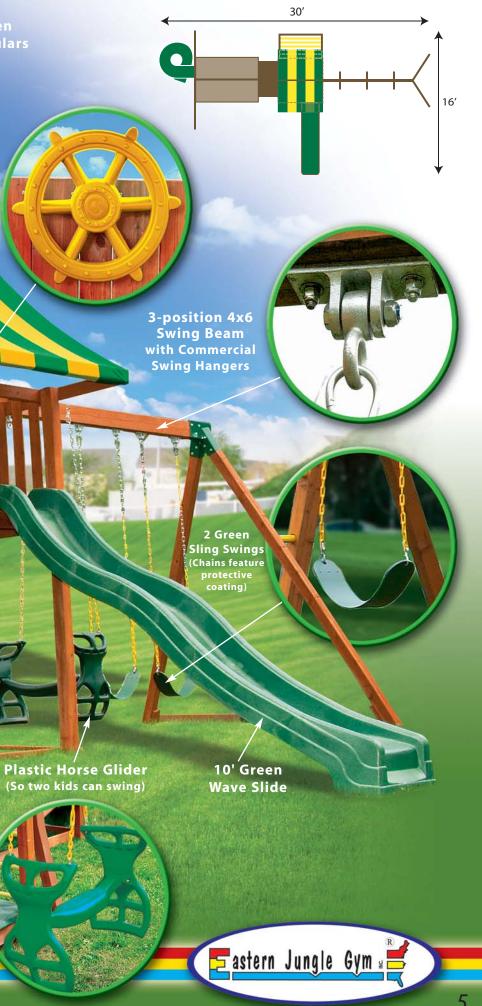

3-position 4x6 Swing Beam with Commercial Swing Hangers

> 2 Green Sling Swings (Chains feature protective coating)

16'

24′

Plastic Horse Glider (So two kids can swing)

3-position 4x6 Swing Beam with Commercial Swing Hangers 30′

16′

Plastic Horse Glider (So two kids can swing) 2 Green Sling Swings (Chains feature protective coating)