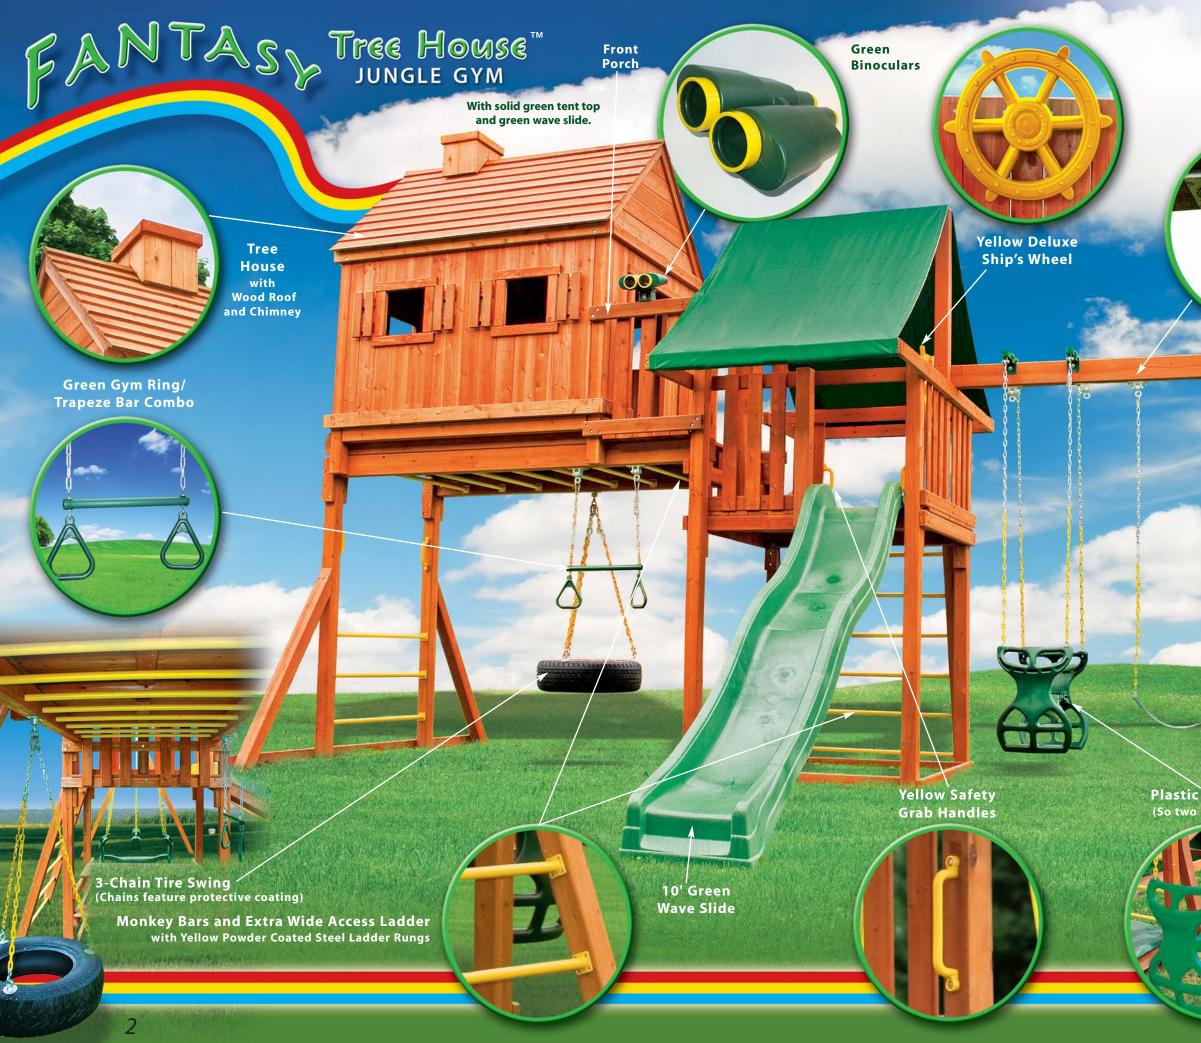

## Tree House™ Jungle gym

Front

Porch

With green and yellow tent top, green wave slide, and green spiral slide.

Tree House with Wood Roof and Chimney

Yellow Safety Grab Handles

NTA

Yellow Deluxe Ship's Wheel

Green

Binoculars

**Green Spiral Slide** 

3-Chain Tire Swing (Chains feature protective coating)

Monkey Bars and Extra Wide Access Ladder with Yellow Powder Coated Steel Ladder Rungs

Green Gym Ring/ **Trapeze Bar Combo** 