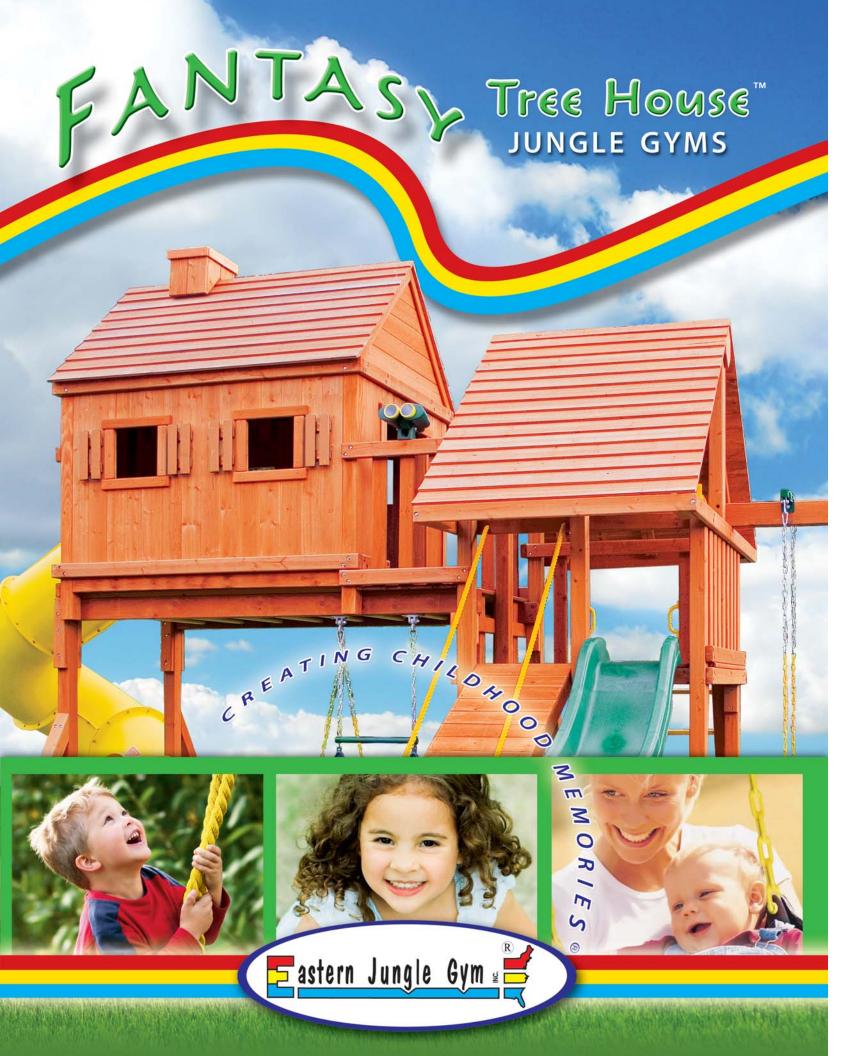

## Tree House™ Jungle gym

Front

Porch

With green and yellow tent top, green wave slide, and green spiral slide.

Tree House with Wood Roof and Chimney

Yellow Safety Grab Handles

NTA

Yellow Deluxe Ship's Wheel

Green

Binoculars

**Green Spiral Slide** 

3-Chain Tire Swing (Chains feature protective coating)

Monkey Bars and Extra Wide Access Ladder with Yellow Powder Coated Steel Ladder Rungs

Green Gym Ring/ **Trapeze Bar Combo** 